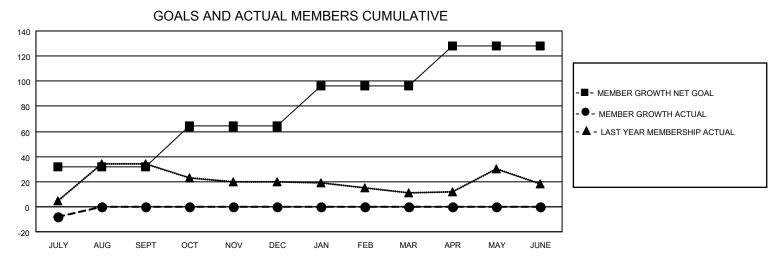

## MONTHLY MEMBERSHIP PROGRESS REPORT

LOCATION ALABAMA District 34 C Results as of: 7/31/2023

| Clubs RESULTS FOR 2023-2024 |   |   |   | Members RESULTS FOR 2023-2024 |    |   |    |
|-----------------------------|---|---|---|-------------------------------|----|---|----|
|                             |   |   |   |                               |    |   |    |
| JULY/AUG/SEPT               | 1 | 0 | 0 | JULY/AUG/SEPT                 | 32 | 6 | 14 |
| OCT/NOV/DEC                 | 0 | 0 | 0 | OCT/NOV/DEC                   | 32 | 0 | 0  |
| JAN/FEB/MAR                 | 0 | 0 | 0 | JAN/FEB/MAR                   | 32 | 0 | 0  |
| APR/MAY/JUNE                | 0 | 0 | 0 | APR/MAY/JUNE                  | 32 | 0 | 0  |