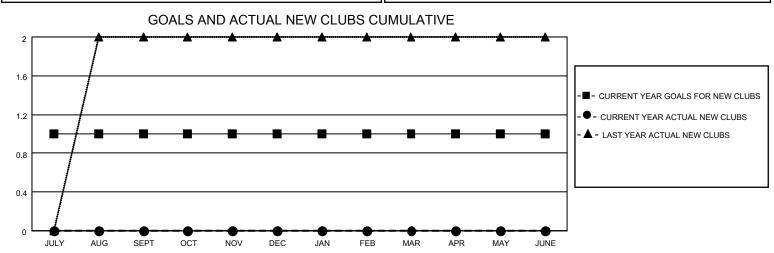

## MONTHLY MEMBERSHIP PROGRESS REPORT

LOCATION ALABAMA District 34 C Results as of: 7/31/2023

| Clubs RESULTS FOR 2023-2024 |   |   |   | Members RESULTS FOR 2023-2024 |    |   |    |
|-----------------------------|---|---|---|-------------------------------|----|---|----|
|                             |   |   |   |                               |    |   |    |
| JULY/AUG/SEPT               | 1 | 0 | 0 | JULY/AUG/SEPT                 | 32 | 6 | 14 |
| OCT/NOV/DEC                 | 0 | 0 | 0 | OCT/NOV/DEC                   | 32 | 0 | 0  |
| JAN/FEB/MAR                 | 0 | 0 | 0 | JAN/FEB/MAR                   | 32 | 0 | 0  |
| APR/MAY/JUNE                | 0 | 0 | 0 | APR/MAY/JUNE                  | 32 | 0 | 0  |